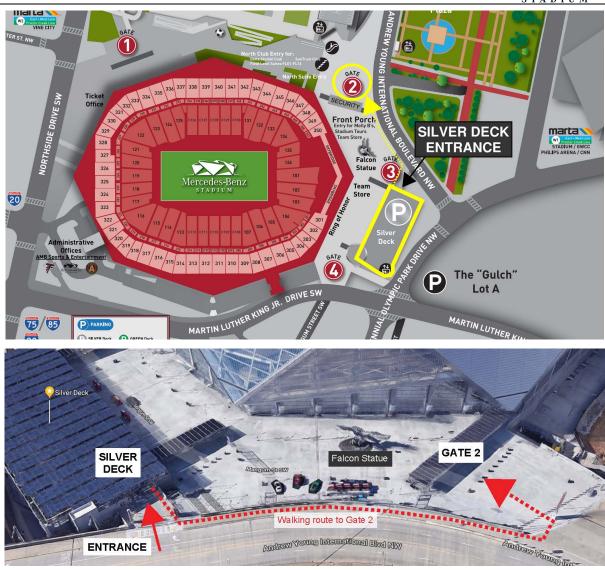

# TRANSPORTATION & ENTRY – GATE 2

#### PARKING: SILVER DECK INSTRUCTIONS

- <u>Silver Deck Directions Google Maps</u>
- Address: 1414 Andrew Young International Blvd NW, Atlanta, GA 30313
- Entrance located off Andrew Young International Blvd (Level 6) by the Falcon Statue
- Exit the deck by foot on Level 6 (Falcon Statue will be on your left)
- Enter through security at Gate 2

#### MARTA INSTRUCTIONS:

- Get off at "Mercedes-Benz Stadium/GWCC/State Farm Arena/CNN Center" stop
- Walk towards the stadium across International Plaza
- Please enter building through Gate 2

## **RIDESHARE INSTRUCTIONS:**

- Address (Pickup/dropoff): 1414 Andrew Young International Blvd NW, Atlanta, GA 30313
- Please enter stadium through Gate 2